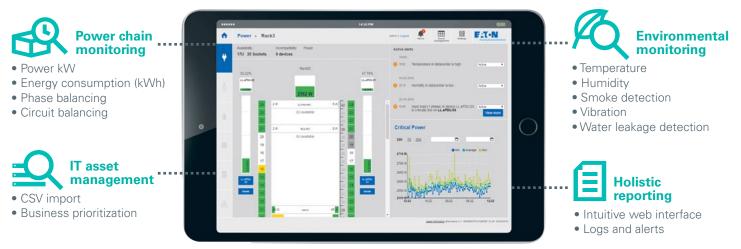

## Infrastructure with Intelligence

environmental monitoring in data centers. From the rack view to the data center dashboard, IPM

The new Intelligent Power Manager (IPM) Infrastructure from Eaton radically simplifies critical power, energy consumption and

Infrastructure allows IT professionals to understand and monitor power, space and environmental capacity within the context of their IT infrastructure in order to plan change, anticipate challenges and make intelligent

decisions. With all the flexibility of Open Source 42ITy, it simplifies the complexity of data center infrastructure monitoring and lets you focus on what really matters.

Monitor and manage your data center infrastructure with Eaton. Intelligently.