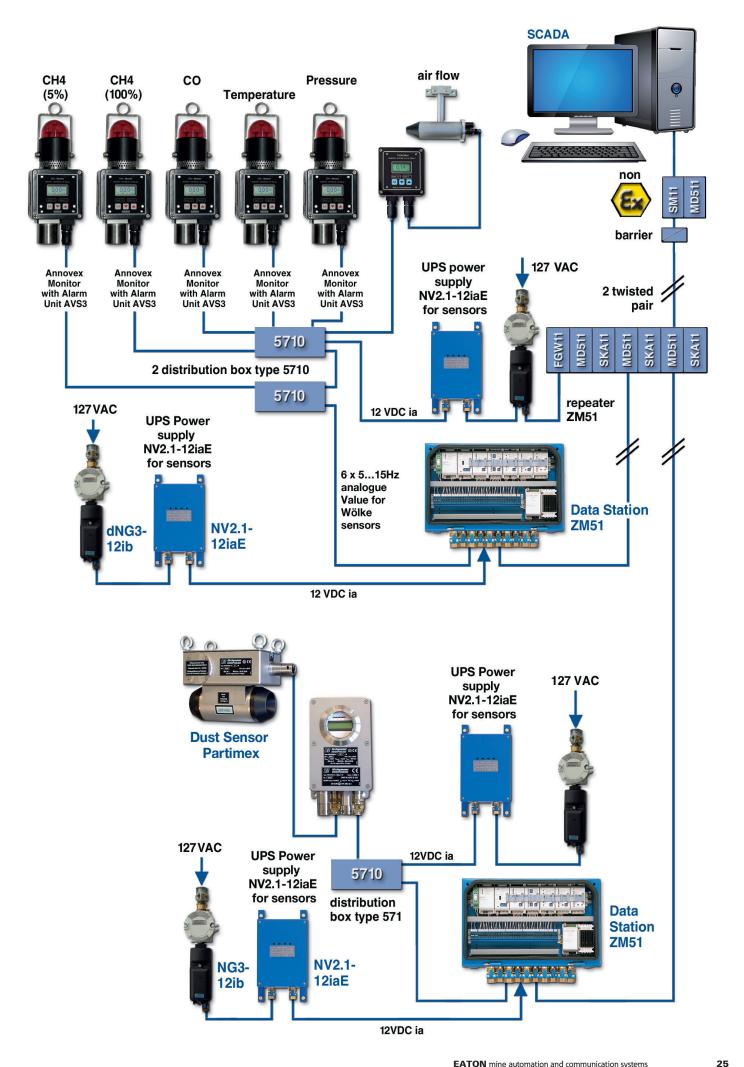

## Gas monitoring system

Data communication system ZM51 for data transmission of methan, carbon, monoxid dust concentration and air velocity

## **Features:**

- Modular system layout with digital/analogue modules
- Software approved by notified body (DMT-Germany)
- Data bus via copper cable or fiber optic ring
- Can reach up to 20km
- Cyclic check of system function by reference values
- Local system shut down functionality
- Remote calibration of gas sensors
- System certified according IM1 Ex ia IMa
- Substation buffered by local IS UPS
- Open interface to surface Scada systems
- Open architecture for different type and suppliers of sensors

## **Benefits:**

- High safety and system availability through approved software and system design
- Can be used in presence of high methane gas concentration
- Easy system extension by modular design
- Cost savings through local calibration