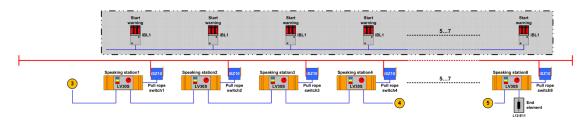

## Belt conveyor control system

## **Features:**

- Fully integrated system layout with digital/ analogue modules, loudspeaker and interlock devices
- Ensures 3 types of control: local control, control with blockade and central control from surface
- Acoustic warning of belt conveyor start
- Announcement of 32 free programmable text messages
- Control of safety circuit (SIL 3) including number detection of operated devices
- Free programmable system software with standard PLC software (multiprog) in accordance with IEC61131 Norm
- Intrinsically safe10.1" Display for system visualisation
- Control of up to 3 belt conveyors
- Several interfaces (profibus-DP, ethernet, serial interface)
- Fiber optic interface to surface station
- Easy connection to loudspeaker and interlock system L112
- Remote station connectable by loudspeaker system cable
- Protection class: IM2 Ex ibl Mb

## **Benefits:**

- Easy system setup through prefabricated system cable
- Easy system setup by standard plc software