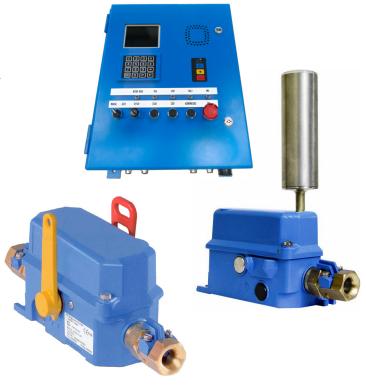

## Belt conveyor control system

## **Features:**

- Fully integrated system layout with digital/ analogue modules, loudspeaker and interlock devices
- Ensures 3 types of control: local control, control with blockade and central control from surface
- Acoustic warning of belt conveyor start
- Announcement of 32 free programmable text messages
- Control of safety circuit (SIL 3) including number detection of operated devices
- Free programmable system software with standard PLC software (multiprog) in accordance with IEC61131 Norm
- Intrinsically safe10.1" Display for system visualisation
- Control of up to 3 belt conveyors
- Several interfaces (profibus-DP, ethernet, serial interface)
- Fiber optic interface to surface station
- Easy connection to loudspeaker and interlock system L112
- Remote station connectable by loudspeaker system cable
- Protection class: IM2 Ex ibl Mb