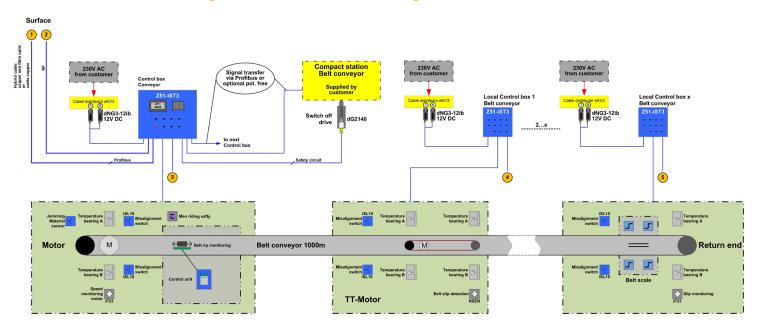

## Belt conveyor control system

## **Features:**

- Fully integrated system layout with digital/ analogue modules, loudspeaker and interlock devices
- Ensures 3 types of control: local control, control with blockade and central control from surface
- Acoustic warning of belt conveyor start
- Announcement of 32 free programmable text messages
- Control of safety circuit (SIL 3) including number detection of operated devices
- Free programmable system software with standard PLC software (multiprog) in accordance with IEC61131 Norm
- Intrinsically safe10.1" Display for system visualisation
- Control of up to 3 belt conveyors
- Several interfaces (profibus-DP, ethernet, serial interface)
- Fiber optic interface to surface station
- Easy connection to loudspeaker and interlock system L112
- Remote station connectable by loudspeaker system cable
- Protection class: IM2 Ex ibl Mb

## **Benefits:**

- Easy system setup through prefabricated system cable
- Easy system setup by standard plc software