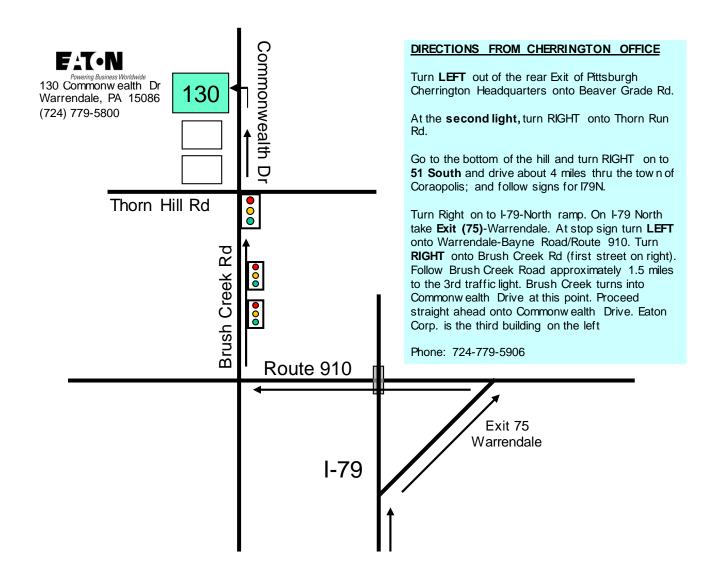

#### From Pittsburgh International Airport to Eaton Corp.

Exit Airport – keep left to I-376 - Pittsburgh. In approximately 10.2 miles, take Exit (64A) to I-79 North towards Erie. Keep left to 1-79 N towards Erie. Approximately 17.3 miles take Exit (75)-Warrendale. At the stop sign, turn left onto Warrendale-Bayne Road/Route 910, then turn right onto Brush Creek Road (first street on the right). Follow Brush Creek Road approximately 1.5 miles to the 3rd traffic light. Brush Creek turns into Commonwealth Drive at this point. Proceed straight ahead onto Commonwealth Drive. Eaton Corp. is the third building on the left.

## From Columbus, Wheeling and Points South:

Take I-70 to I-79 around Washington, PA. Follow I-79 North to Exit (75)-Warrendale. At the stop sign turn left, go under I-79, then turn right onto Brush Creek Road (first street on the right). Follow Brush Creek Road approximately 1.5 miles to the 3rd traffic light. Brush Creek turns into Commonwealth Drive at this point. Proceed straight ahead onto Commonwealth Drive. Eaton Corp. is the third building on the left.

### From Pittsburgh via I-279 and I-79 North:

Take I-279 North to I-79 North. Continue on I-79 North to the Exit (75)-Warrendale. At the stop sign, turn left, go under I-79, then turn right onto Brush Creek Road (first street on the right). Follow Brush Creek Road approximately 1.5 miles to the 3rd traffic light. Brush Creek turns into Commonwealth Drive at this point. Proceed straight ahead onto Commonwealth Drive. Eaton Corp. is the third building on the left.